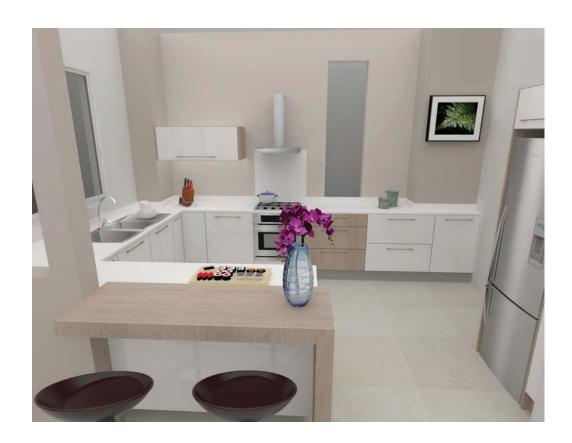

#### This image is for illustrative purposes only.

Layouts may differ dependent upon unit types. Fenestration may differ.

Pendant lights, bar stools and loose items are not included within this offer.

#### **Drawers & Cupboards**

- 1 Concealed hinges with soft closing mechanism
- 2 Corner carousel mechanism
- 3 Drawer slides
- 4 Blum / Hafele type of opening mechanisms for wall units

# **KITCHEN**

- 5 Plinth in aluminium finish
- 6 Ply timber finish light grey for all interior casing
- 7 Ply timber finish for bar counter
- 8 White lacquered finish for cabinets
- 9 Granite work top (Aosta Bianco)