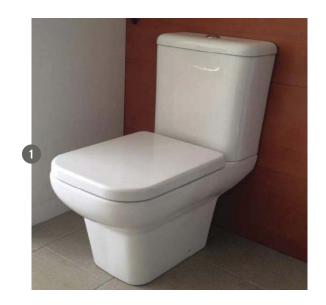

#### **Sanitary Wares**

- Toilet- White porcelain closed coupled WC with dual flush mechanism and flush down effect
- 2 Basin White porcelain wash hand basin with appropriate mixer tap, bottle traps and pop up wastes