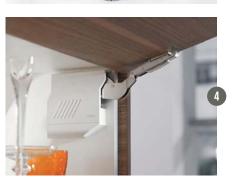

#### **Drawers & Cupboards**

- 1 Concealed hinges with soft closing mechanism
- 2 Corner carousel mechanism
- 3 Drawer slides
- 4 Blum / Hafele type of opening mechanisms for wall units