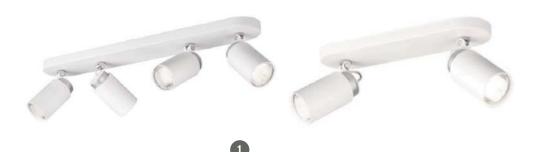

# ELECTRICAL SOCKETS, SWITCHES & ACCESSORIES

1 Surface mounted LED downlight (Kitchen & Bedroom)

4 Waterproof Outdoor LED wall light

2 Wall light (Bedroom)

5 Outdoor LED ceiling light

3 Surface mounted LED downlight