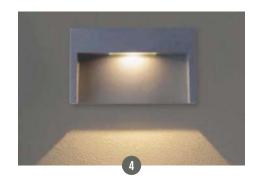

# ELECTRICAL SOCKETS, SWITCHES & ACCESSORIES

1 Surface mounted LED downlight (Kitchen & Bedroom)

4 Waterproof Outdoor LED wall light

2 Wall light (Bedroom)

5 Outdoor LED ceiling light

3 Surface mounted LED downlight