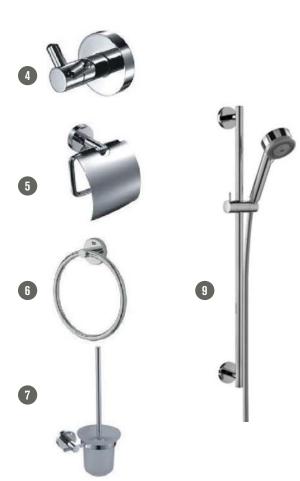

#### **Tapwares & Accessories**

- 1 Wash hand basin mixer
- 2 Shower head with wall mounted arm
- 3 Single lever shower mixer with diverter
- 4 Robe hook
- 5 Toilet roll holder
- 6 Towel ring
- 7 Toilet brush holder
- 8 Towel bar
- Hand shower support and adjustable hand shower