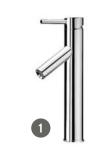

#### **Tapwares & Accessories**

- 1 Wash hand basin mixer
- 2 Shower head with wall mounted arm
- 3 Single lever shower mixer with diverter
- 4 Robe hook
- 5 Toilet roll holder
- 6 Towel ring
- 7 Toilet brush holder
- 8 Towel bar
- Hand shower support and adjustable hand shower