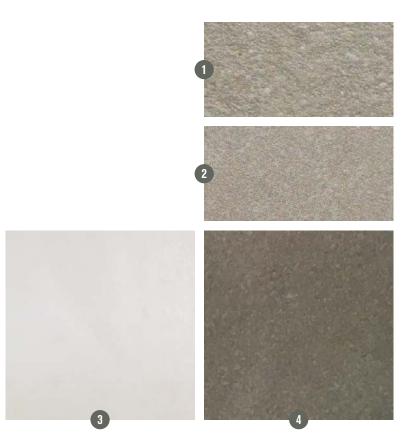

#### Tiling

Tile colour descriptions are as manufacturers' literature

- 1 'Wheat Structure' 600x300mm (terraces & optional balcony)
- Wheat Matt'600x300mm (general flooring, internal stairs)
- "Wheat White" 600x600mm
- 4 Structured Light Brown 600x600mm