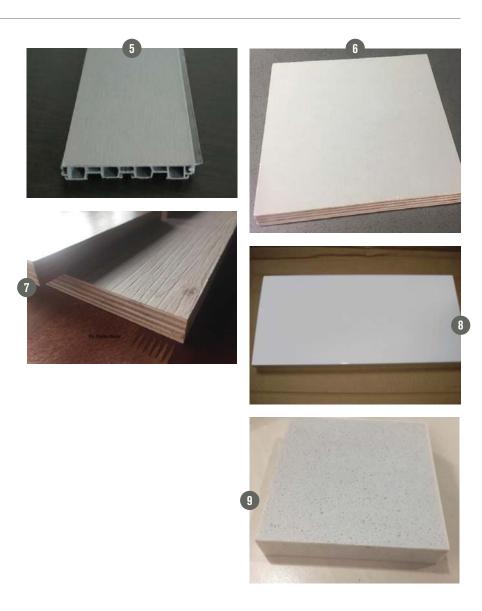

# **KITCHEN**

- 5 Plinth in aluminium finish
- 6 Ply timber finish light grey for all interior casing
- 7 Ply timber finish for bar counter
- 8 White lacquered finish for cabinets
- 9 Granite work top (Aosta Bianco)