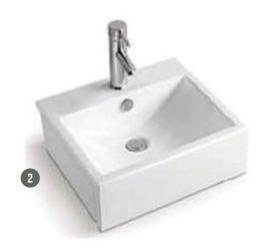

#### **Sanitary Wares**

- Toilet- White porcelain closed coupled WC with dual flush mechanism and flush down effect
- 2 Basin White porcelain wash hand basin with appropriate mixer tap, bottle traps and pop up wastes