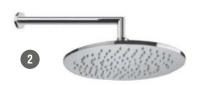

#### **Tapwares & Accessories**

- 1 Wash hand basin mixer
- 2 Shower head with wall mounted arm
- 3 Single lever shower mixer with diverter
- 4 Robe hook
- 5 Toilet roll holder
- 6 Towel ring
- 7 Toilet brush holder
- 8 Towel bar
- Hand shower support and adjustable hand shower