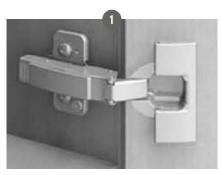

#### **Drawers & Cupboards**

- 1 Concealed hinges with soft closing mechanism
- 2 Corner carousel mechanism
- 3 Drawer slides
- 4 Blum / Hafele type of opening mechanisms for wall units