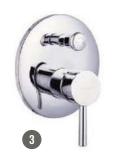

#### **Tapwares & Accessories**

- 1 Wash hand basin mixer
- 2 Shower head with wall mounted arm
- 3 Single lever shower mixer with diverter
- 4 Robe hook
- 5 Toilet roll holder
- 6 Towel ring
- 7 Toilet brush holder
- 8 Towel bar
- Hand shower support and adjustable hand shower