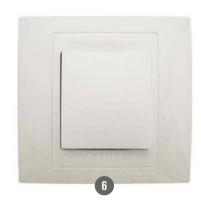

# ELECTRICAL SOCKETS, SWITCHES & ACCESSORIES

- 6 Electrical Switches
- 7 Sockets
- 8 BS Square 3-pin plug