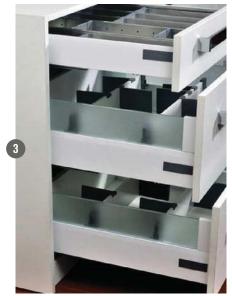

#### **Drawers & Cupboards**

- 1 Concealed hinges with soft closing mechanism
- 2 Corner carousel mechanism
- 3 Drawer slides
- 4 Blum / Hafele type of opening mechanisms for wall units