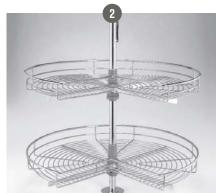

#### **Drawers & Cupboards**

- 1 Concealed hinges with soft closing mechanism
- 2 Corner carousel mechanism
- 3 Drawer slides
- 4 Blum / Hafele type of opening mechanisms for wall units